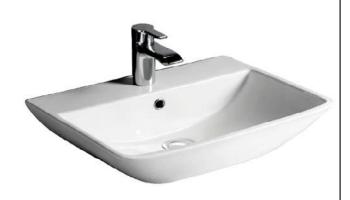

## SUMMIT 500 WALL HUNG BASIN

Cat. No 4-76X

Faucet not included

Mounting hardware

W:  $19^{-3/4}$ " D:  $15^{-1/8}$  H:  $6^{-3/4}$ " Water depth to OF:  $2^{-3/4}$ "

Back of basin to center of faucet: 2"
Back of basin to center of drain: 7-1/4"
Mount holes cc: 7-1/8"

## **Features:**

- ► Wall hung basin
- ► Made of Vitreous China
- ▶ Pre-drilled overflow
- ► Available with 1-hole (4-761), 4" centerset (4-764) 8" widespread (4-768)
- ► Mounting hardware included

## **Colors:**

WH White

Meets or exceeds the following specifications: ASME A112.19.2 2018 and CSA B45.1-18 for ceramic plumbing fixtures.

Dimensions of fixture are nominal and may vary within the range of tolerances established by ASME Standard A112.19.2.2018 Dimensions and specifications subject to change without notice.