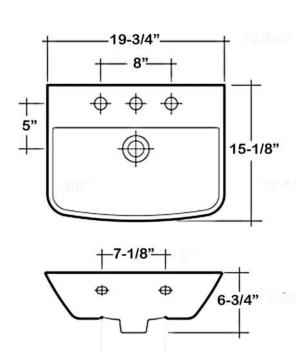

## SUMMIT 500 WALL HUNG BASIN

Cat. No 4-76X

Faucet not included

Mounting hardware

W:  $19^{-3/4}$ " D:  $15^{-1/8}$  H:  $6^{-3/4}$ " Water depth to OF:  $2^{-3/4}$ "

Back of basin to center of faucet: 2"
Back of basin to center of drain: 7-1/4"
Mount holes cc: 7-1/8"

## **Interior Dimensions:**

Basin Interior:  $18-\frac{1}{2}$ " x  $10-\frac{3}{6}$ " Basin Depth:  $4-\frac{5}{8}$ " Spout Hole:  $1-\frac{3}{6}$ "